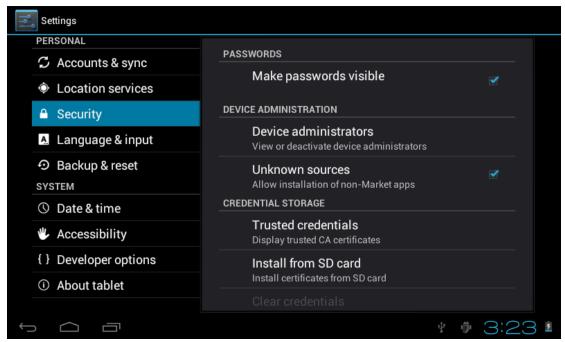

key functions as the machine back key In different applications, by tapping the back soft key son the bottom right corner on the touch screen, you can return to its interface on the upfloor.

In different applications, by tapping the menu key on the upper right corner of touch screen, the screen will appear the operation setting interface as follows,

【Remark】: The main screen soft key



In the main interface, you can touch the icon to open the APPs
In different browser(file, music, video, pictures), You shift and drag the scroll bar, so that the file list can up or down to roll.

# 4. Equipment basic set

Setting: Click setting icons enter setting interface



4.1 Silent mode, Volume, Notification ringtone, Audible selection, Screen lock sounds,



4.2 Application

Manage applications



Unknown sources: Click "Unknown Sources", then click "OK" Manage application: manager and uninstall Application

【Remark】: when you Firmware Upgrade, pls close the USB connect

How to uninstall?

- 1. enter "setting">"Application">"Manage application" And then there will be installed the program list
- 2. Click you want to uninstall icons, will enter the following interface
- 3. Click Uninstall, then you can felete the application



4.3 Privacy

# Factory data reset



# 4.4 Storage

Remove TF card, view of the available storage space



【Remark】: pls touch option"delete SD card", so that can safety to romeve SD card

# 4.6. Language & keyboard

Setting: (Language), text input and automatic error correction options;



Select Language: 54 kind of national languages are available

Remark