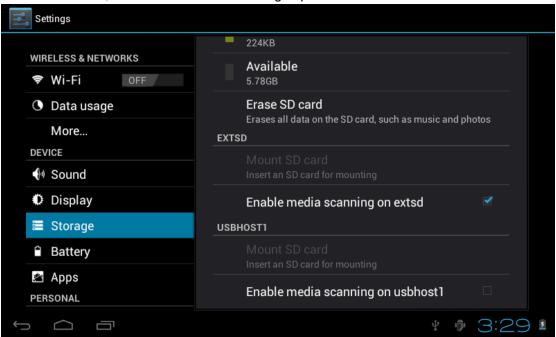

# 4.4 Storage

Remove TF card, view of the available storage space

【Remark】: pls touch option"delete SD card", so that can safety to romeve SD card