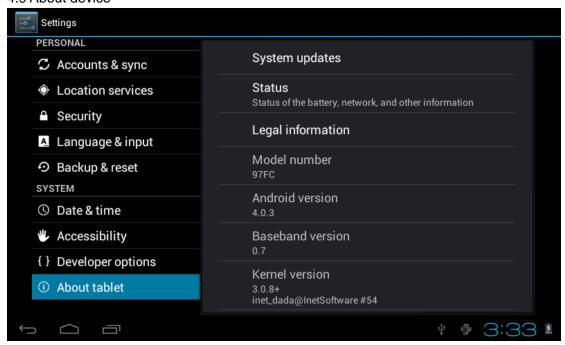

card, view of the available storage space



【Remark】: pls touch option"delete SD card", so that can safety to romeve SD card

# 4.6. Language & keyboard

Setting: (Language), text input and automatic error correction options;



Select Language: 54 kind of national languages are available

Remark: Android system can support 54 kind of language, now manu interface just

suport 14 language,

Android keyboard: Android keyboard setting

Sound on Key-press Auto-capitalisation

Show suggestions: Display suggested words while typing

Auto-complete: Specebar and punctuation automatically insert highlighted word

## 4.7. Date & time setting

Set date, set time, Select time zone and select date format



### 4.8 USB Mode Select

Choose USB work pattern: OTG/HOST/SLAVE.......

### 4.9 About device



# 5. Apps Install and manage

# 5.1 Appinstaller

This Tablet can support Android APP in market by third party, most Apps can install in the netwaork, can copy to NAND FLASH or SD card.

Click Appinstaller icon, will appear Install, manage, Exit options.

Install: Click install, enter Apk install interface

Separately for Internal Memory disk and SD Card disk.

Selec the APK you would like to install, click it to install, go back to main menu, will display the installed app you just selected.

Remark: some 3<sup>rd</sup> APP must install properly by memory card,downloaded 3<sup>rd</sup> paty app may not install properly on device.

Manage: click manage, enter third party interface Click install icon, will enter Action interface

### 6. Problem solution

Device can't to open

- 1. Check t