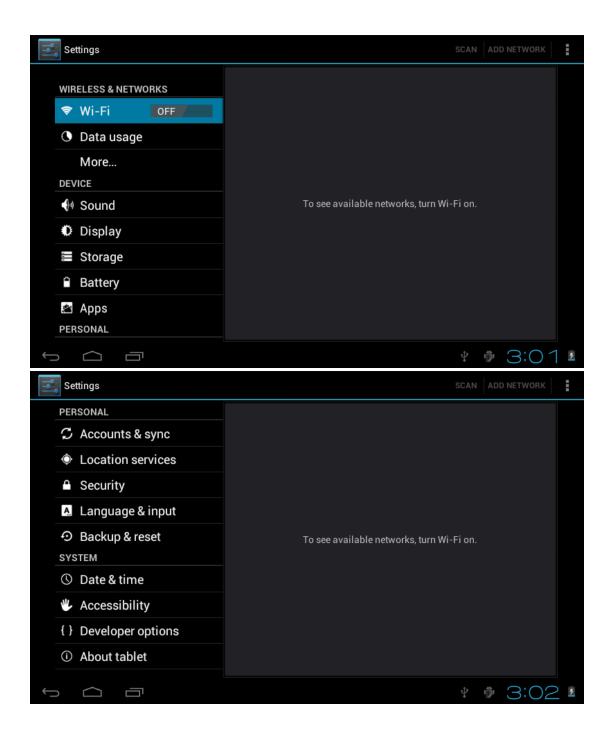

# 4. Equipment basic set

Setting: Click setting icons enter setting interface

4.1 Silent mode, Volume, Notification ringtone, Audible selection, Screen lock sounds,

4.2 Application

Manage applications

Unknown sources: Click "Unknown Sources", then click "OK" Manage application: manager and uninstall Application

4.3 Privacy

# Factory data reset

# 4.4 Storage

Remove TF card, view of the available storage space

【Remark】: pls touch option"delete SD card", so that can safety to romeve SD card

# 4.6. Language & keyboard

Setting: (Language), text input and automatic error correction options;

Select Language: 54 kind of national languages are available

Remark: Android system can support 54 kind of language, now manu interface just

## 4.7. Date & time setting

Set date, set time, Select time zone and select date format

### 4.8 USB Mode Select

Choose USB work pattern: OTG/HOST/SLAVE.......

### 4.9 About device