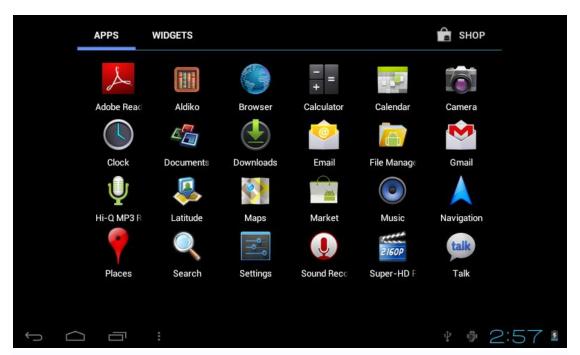

In different applications, by tapping the menu key on the upper right corner of touch screen, the screen will appear the operation setting interface as follows,

【Remark】: The main screen soft key

In the main interface, you can touch the icon to open the APPs
In different browser(file, music, video, pictures), You shift and drag the scroll bar, so that the file list can up or down to roll.