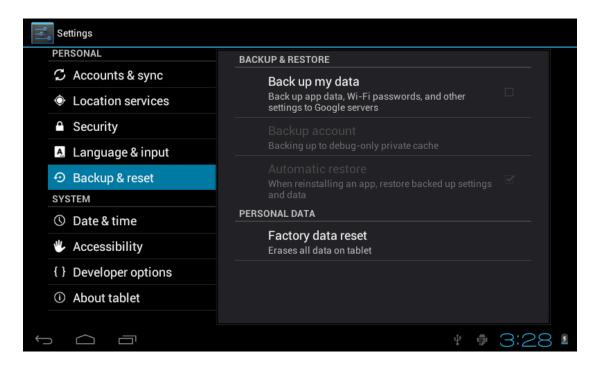

r(file, music, video, pictures), You shift and drag the scroll bar, so that the file list can up or down to roll.

# 4. Equipment basic set

Setting: Click setting icons enter setting interface



4.1 Silent mode, Volume, Notification ringtone, Audible selection, Screen lock sounds,



4.2 Application

Manage applications



Unknown sources: Click "Unknown Sources", then click "OK" Manage application: manager and uninstall Application

【Remark】: when you Firmware Upgrade, pls close the USB connect

How to uninstall?

- 1. enter "setting">"Application">"Manage application" And then there will be installed the program list
- 2. Click you want to uninstall icons, will enter the following interface
- 3. Click Uninstall, then you can felete the application



4.3 Privacy

# Factory data reset



# 4.4 Storage

Remove TF card, view of the available storage space



【Remark】: pls touch option"delete SD card", so that can safety to romeve SD card

# 4.6. Language & keyboard

Setting: (Language), text input and automatic error correction options;



Select Language: 54 kind of national languages are available

Remark: Android system can support 54 kind of language, now manu interface just

suport 14 language,

Android keyboard: Android keyboard setting

Sound on Key-press Auto-capitalisation

Show suggestions: Display suggested words while typing

Auto-complete: Specebar and punctuation automatically insert highlighted word

## 4.7. Date & time setting

Set date, set time, Select time zone and select date format



### 4.8 USB Mode Select

Choose USB work pattern: OTG/HOST/SLAVE....