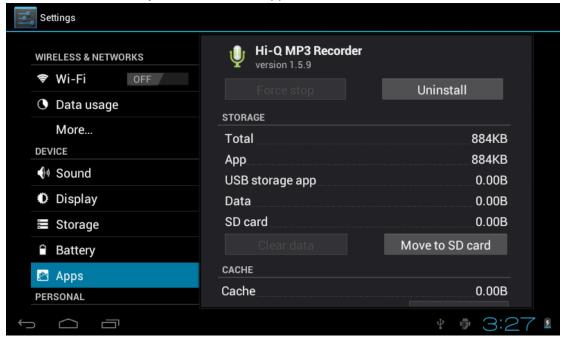

# 4. Equipment basic set

Setting: Click setting icons enter setting interface

4.1 Silent mode, Volume, Notification ringtone, Audible selection, Screen lock sounds,

4.2 Application

Manage applications

Unknown sources: Click "Unknown Sources", then click "OK" Manage application: manager and uninstall Application

【Remark】: when you Firmware Upgrade, pls close the USB connect

How to uninstall?

- 1. enter "setting">"Application">"Manage application" And then there will be installed the program list
- 2. Click you want to uninstall icons, will enter the following interface
- 3. Click Uninstall, then you can felete the application