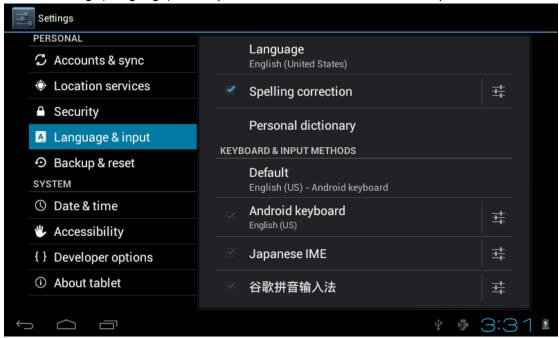

# 4.6. Language & keyboard

Setting: (Language), text input and automatic error correction options;

Select Language: 54 kind of national languages are available

Remark: Android system can support 54 kind of language, now manu interface just

suport 14 language,

Android keyboard: Android keyboard setting

Sound on Key-press Auto-capitalisation

Show suggestions: Display suggested words while typing

Auto-complete: Specebar and punctuation automatically insert highlighted word