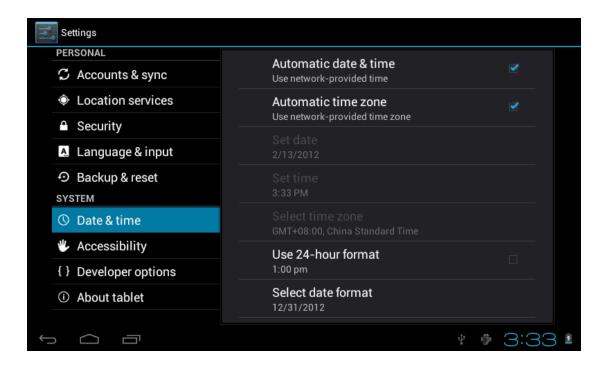

## 4.7. Date & time setting

Set date, set time, Select time zone and select date format