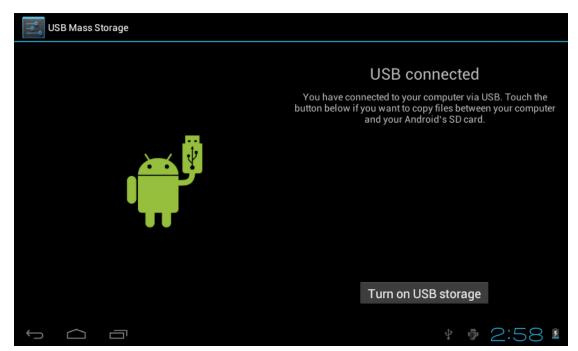

### 2.2 Connection with PC

U Use USB cable to connect device to PC, device will pop up the USB connection window, click Turn on USB storage to connect to PC

Into the load mode, you can copy, delete the file on thedevice and the file on the memory card.