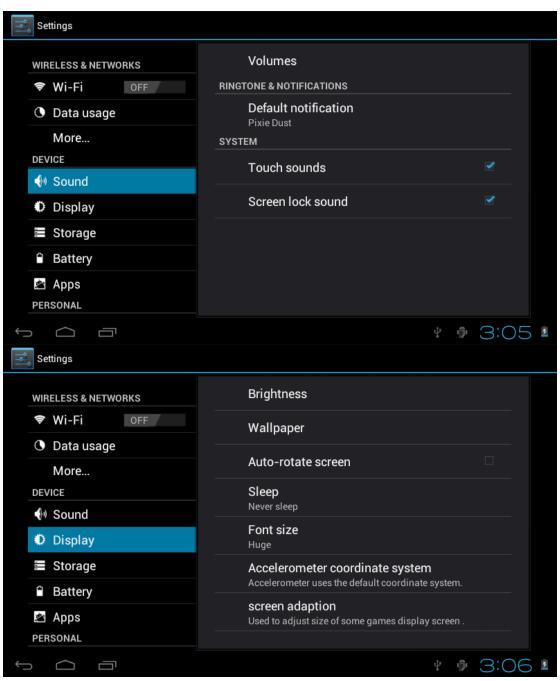

# 4. Equipment basic set

Setting: Click setting icons enter setting interface

4.1 Silent mode, Volume, Notification ringtone, Audible selection, Screen lock sounds,

4.2 Application

Manage applications

Unknown sources: Click "Unknown Sources", then click "OK" Manage application: manager and uninstall Application