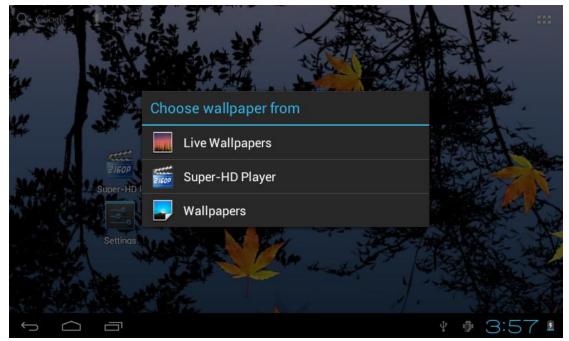

# 4. Equipment basic set

Setting: Click setting icons enter setting interface

4.1 Silent mode, Volume, Notification ringtone, Audible selection, Screen lock sounds,

4.2 Application

Manage applications

Unknown sources: Click "Unknown Sources", then click "OK" Manage application: manager and uninstall Application